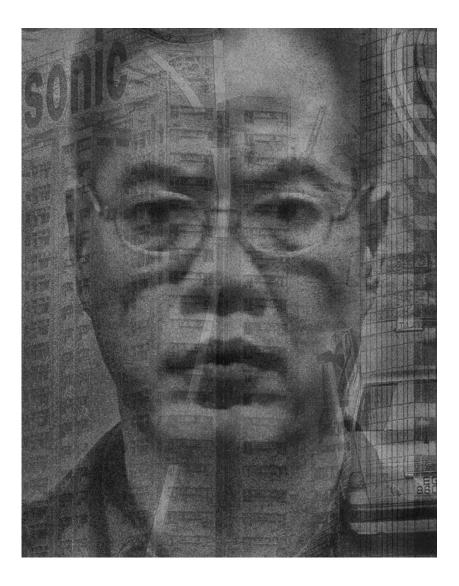

#### Seoul 2, 2013

Transfer printing with glycogen alcohol 51 1/8 x 43 1/4 in 130 x 110 cm (AG 2)