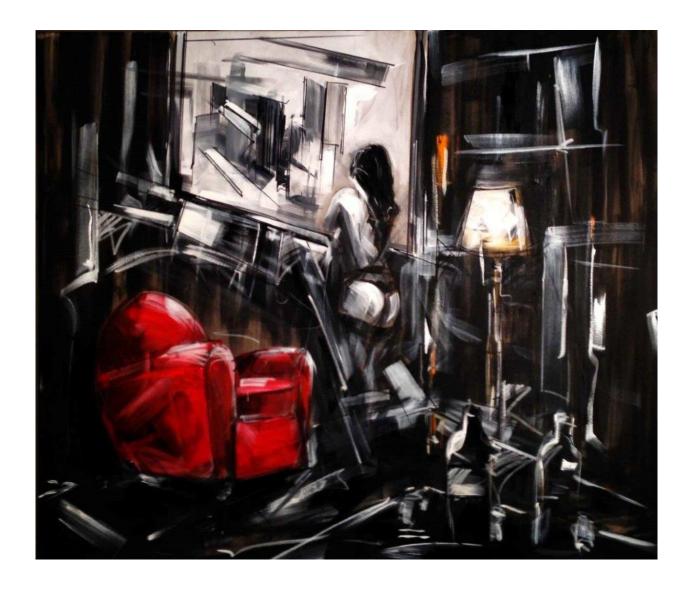

#### Il Giorno Dopo, 2013

Acrylic on canvas 59 1/8 x 59 1/8 in 150 x 150 cm (MT 1)