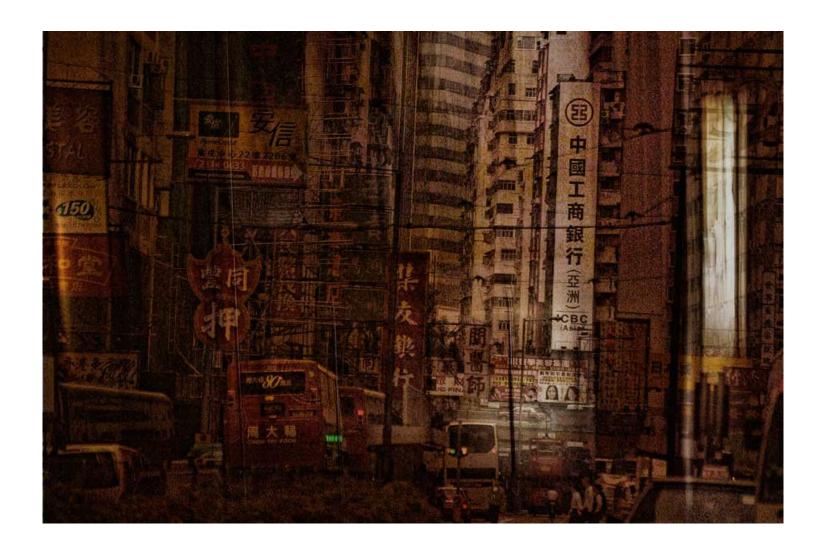

## Untitled (HK from my window), 2009

InkJet on paper 30 x 40 inches 76.2 x 101.6 cms edition of 5 (CVZ 2680)

## Untitled (Riflex HK 6), 2009

30 x 40 inches 76.2 x 101.6 cms edition of 5 (CVZ 2682)