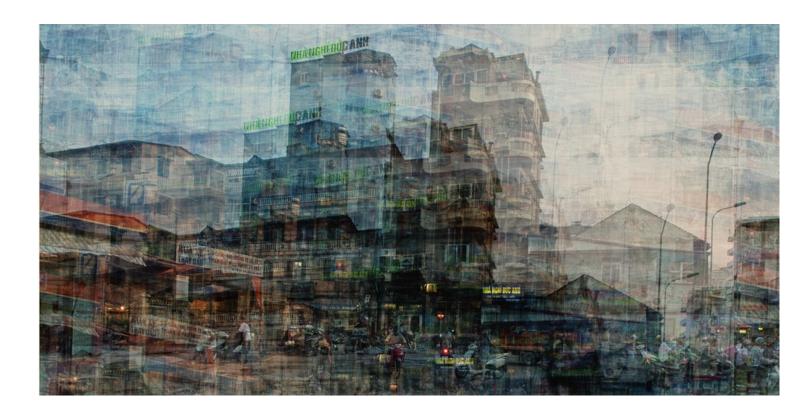

#### Hanoi 29, 2013

Acrylic paint and wax on paper 55 1/8 x 66 7/8 in 140 x 70 cm (AG 4)