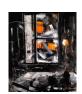

#### Finestra su New York, 2013

Acrylic on canvas 70 7/8 x 51 1/8 in 180 x 130 cm (MT 2)

51 1/8 x 43 1/4 in 130 x 110 cm (MT 3)

(MT 4)