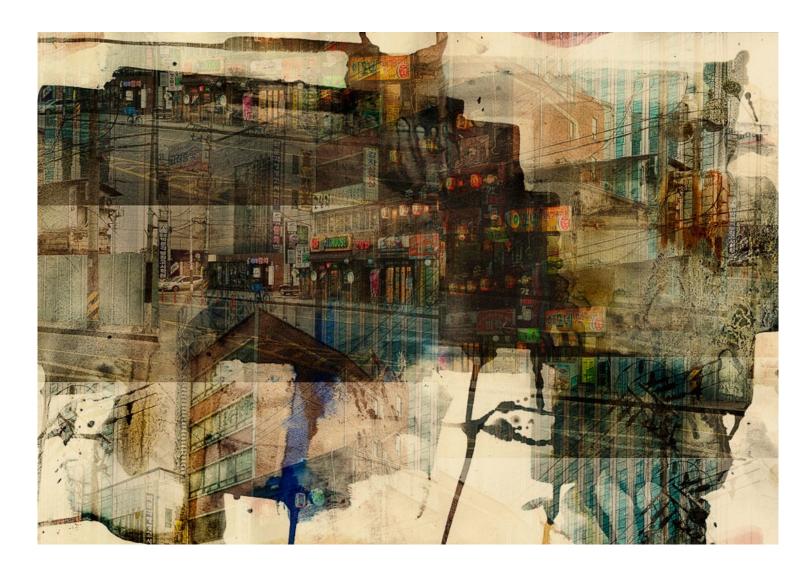

#### Seoul 2, 2013

Transfer printing with glycogen alcohol 51 1/8 x 43 1/4 in 130 x 110 cm (AG 2)