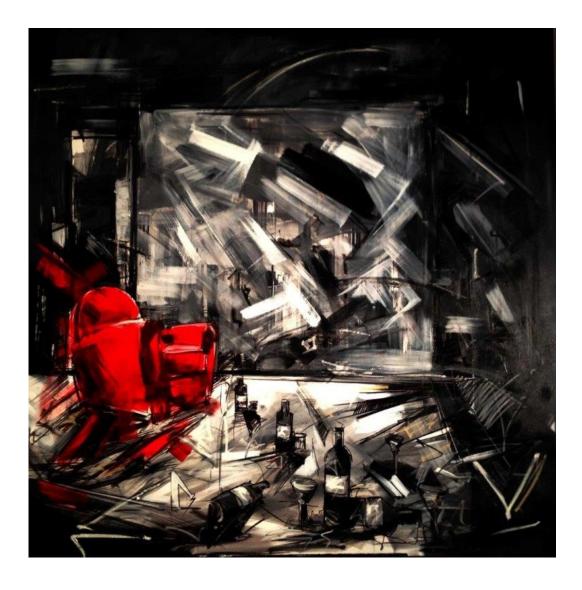

#### Il Giorno Dopo, 2013

Acrylic on canvas 59 1/8 x 59 1/8 in 150 x 150 cm (MT 1)