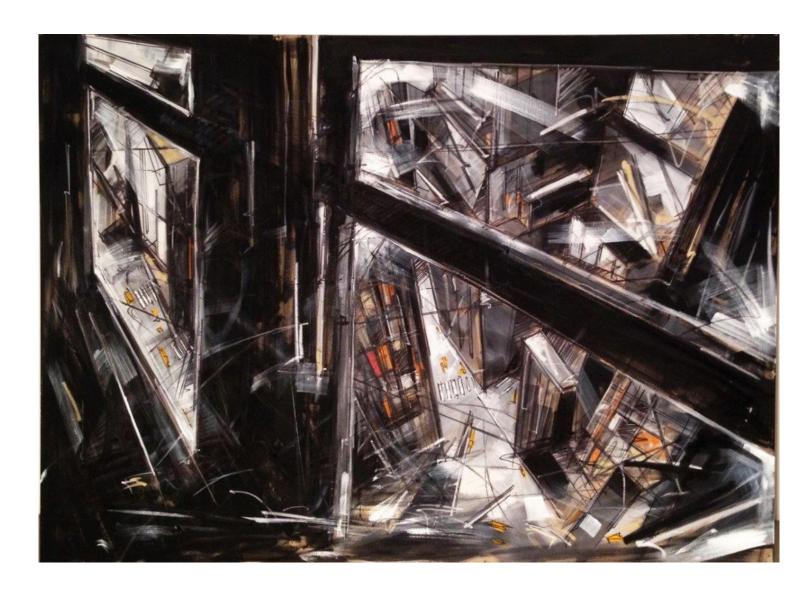

#### Finestra su New York, 2013

Acrylic on canvas 70 7/8 x 51 1/8 in 180 x 130 cm (MT 2)

51 1/8 x 43 1/4 in 130 x 110 cm (MT 3)

(MT 4)