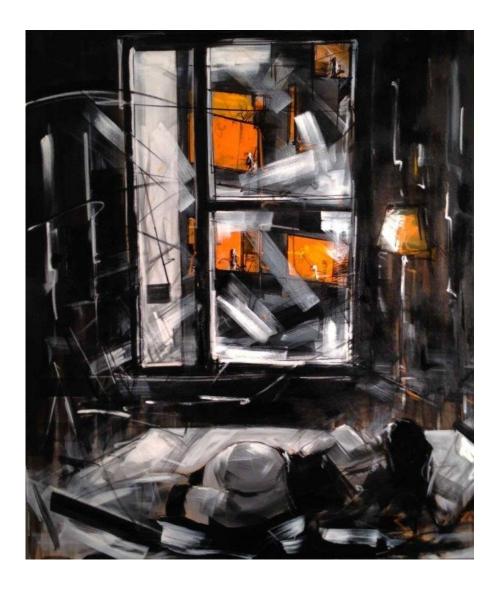

#### Finestra su New York, 2013

Acrylic on canvas 70 7/8 x 51 1/8 in 180 x 130 cm (MT 2)

51 1/8 x 43 1/4 in 130 x 110 cm (MT 3)

(MT 4)