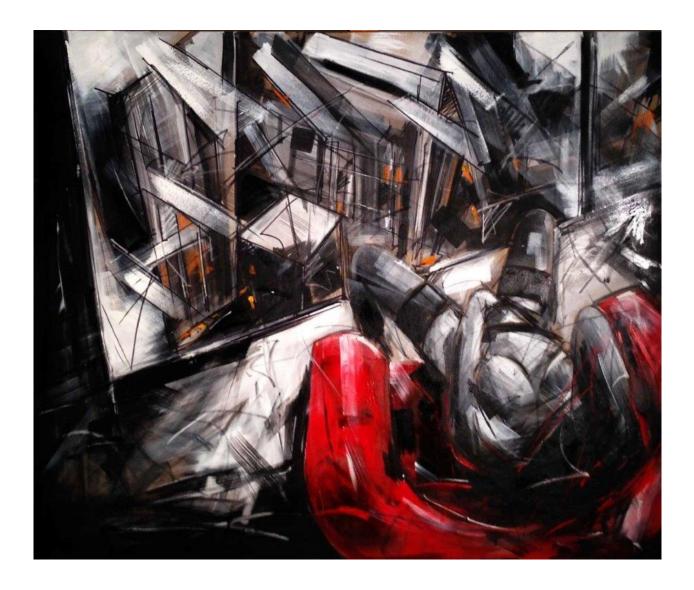

## Sopra la Mela, 2013

55 1/8 x 55 1/8 in 140 x 140 cm (MT 5)

43 1/4 x 51 1/8 in 110 x 130 cm (MT 6)