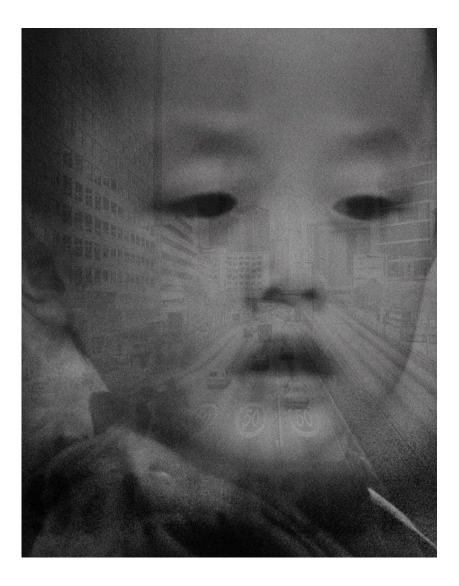

#### Hanoi 6, 2013

Transfer printing with glycogen alcohol 51 1/8 x 43 1/4 in 130 x 110 cm (AG 1)