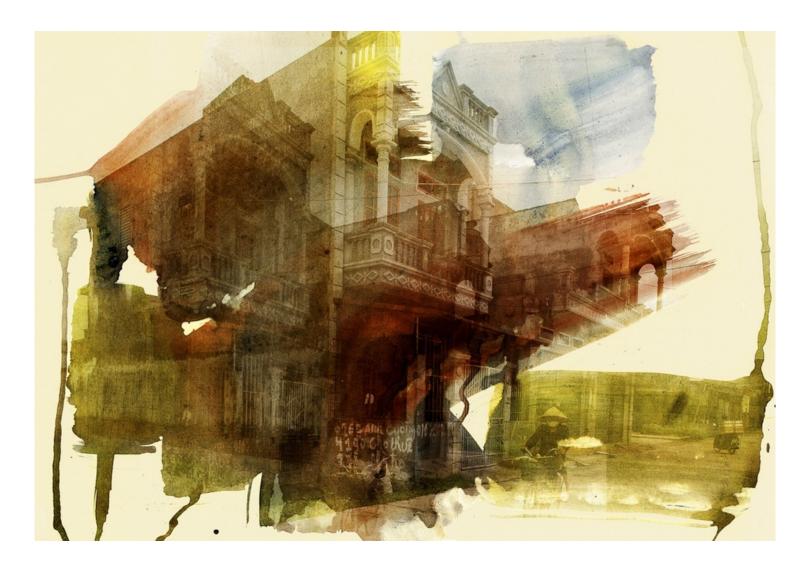

#### Hanoi 6, 2013

Transfer printing with glycogen alcohol 51 1/8 x 43 1/4 in 130 x 110 cm (AG 1)