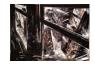

#### Finestra su New York, 2013

Acrylic on canvas 70 7/8 x 51 1/8 in 180 x 130 cm (MT 2)

51 1/8 x 43 1/4 in 130 x 110 cm (MT 3)

(MT 4)