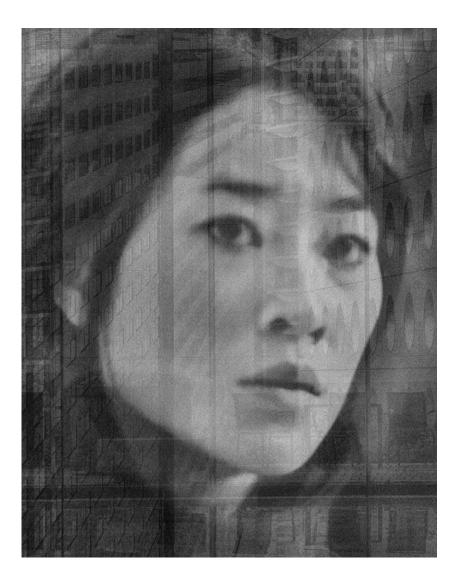

## HK Diary 58, 2009

InkJet on paper 30 x 40 inches 76.2 x 101.6 cms (CVZ 2689)