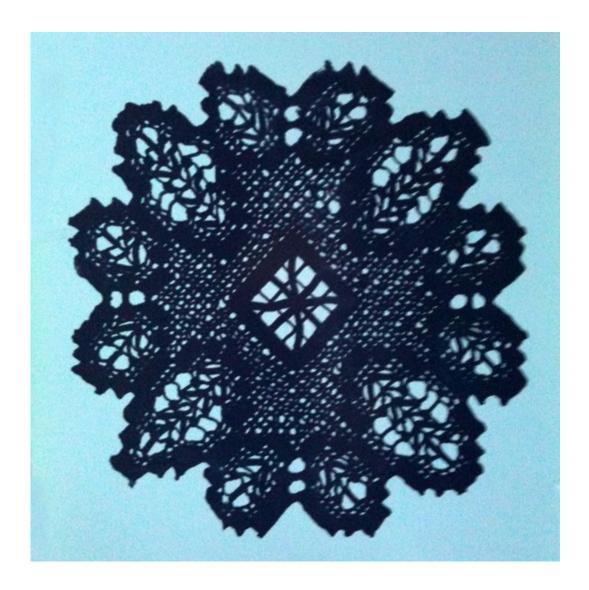

# YANNA SOARES | DRIFTWOOD

silkscreen on plexiglass 16.94 x 16.94 inches 43 x 43 cms (CVZ 2693)

silkscreen on plexiglass 16.94 x 16.94 inches 43 x 43 cms (CVZ 2694)

silkscreen on plexiglass 16.94 x 16.94 inches 43 x 43 cms (CVZ 2695)