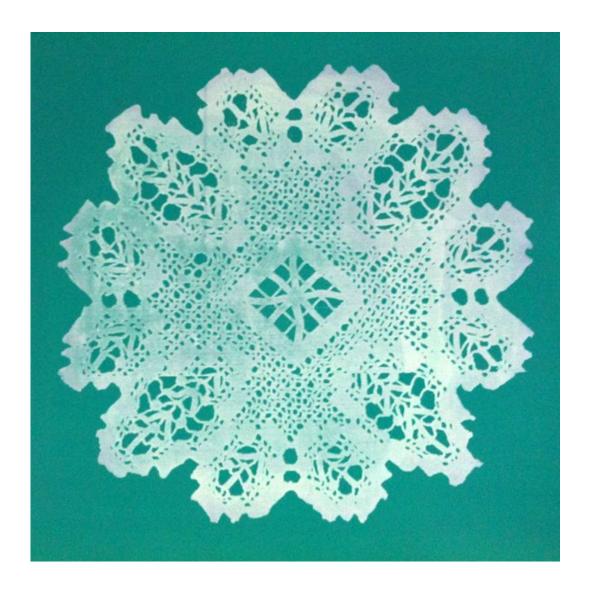

# YANNA SOARES | DRIFTWOOD

silkscreen on plexiglass 16.94 x 16.94 inches 43 x 43 cms (CVZ 2693)

silkscreen on plexiglass 16.94 x 16.94 inches 43 x 43 cms (CVZ 2694)

silkscreen on plexiglass 16.94 x 16.94 inches 43 x 43 cms (CVZ 2695)