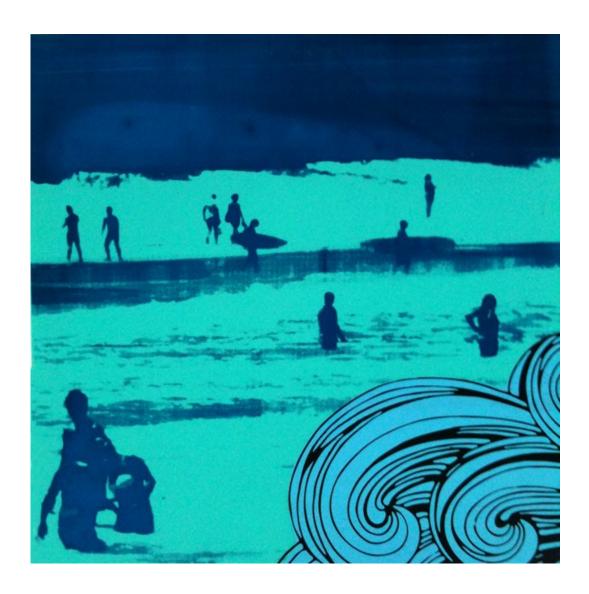

# YANNA SOARES | DRIFTWOOD

silkscreen on plexiglass 16.94 x 16.94 inches 43 x 43 cms (CVZ 2693)

silkscreen on plexiglass 16.94 x 16.94 inches 43 x 43 cms (CVZ 2694)

silkscreen on plexiglass 16.94 x 16.94 inches 43 x 43 cms (CVZ 2695)