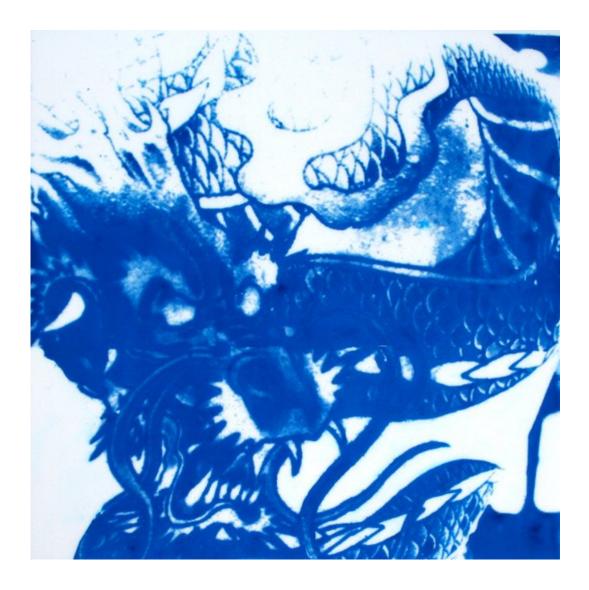

# YANNA SOARES | DRIFTWOOD

silkscreen on plexiglass 16.94 x 16.94 inches 43 x 43 cms (CVZ 2693)

silkscreen on plexiglass 16.94 x 16.94 inches 43 x 43 cms (CVZ 2694)

silkscreen on plexiglass 16.94 x 16.94 inches 43 x 43 cms (CVZ 2695)