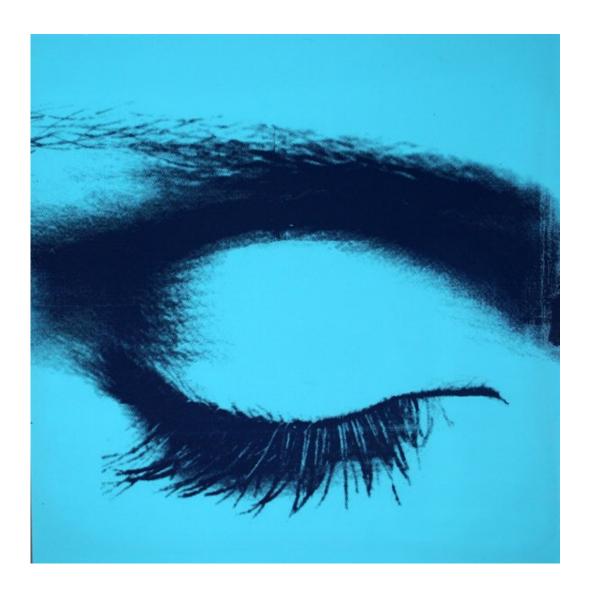

# YANNA SOARES | DRIFTWOOD

silkscreen on plexiglass 16.94 x 16.94 inches 43 x 43 cms (CVZ 2693)

silkscreen on plexiglass 16.94 x 16.94 inches 43 x 43 cms (CVZ 2694)

silkscreen on plexiglass 16.94 x 16.94 inches 43 x 43 cms (CVZ 2695)