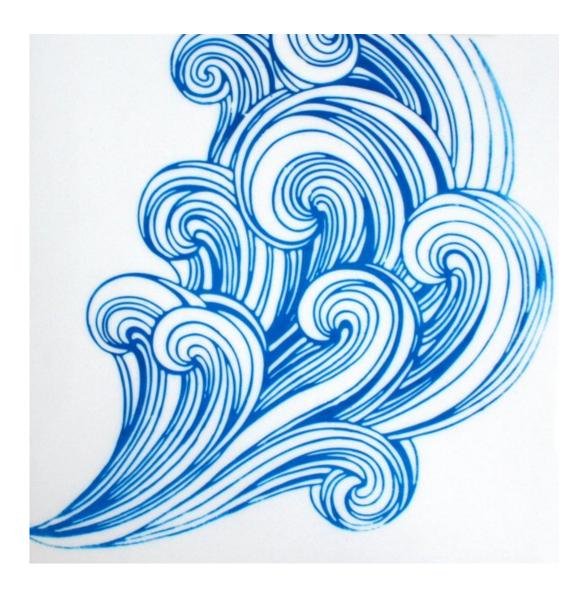

# YANNA SOARES | DRIFTWOOD

silkscreen on plexiglass 16.94 x 16.94 inches 43 x 43 cms (CVZ 2693)

silkscreen on plexiglass 16.94 x 16.94 inches 43 x 43 cms (CVZ 2694)

silkscreen on plexiglass 16.94 x 16.94 inches 43 x 43 cms (CVZ 2695)