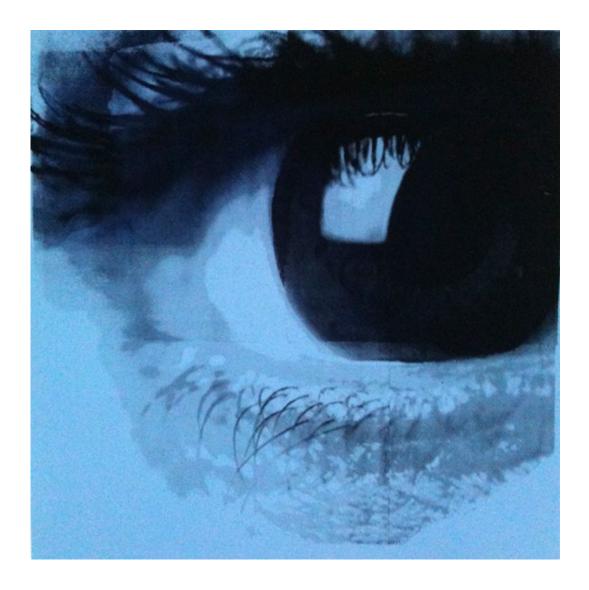

# YANNA SOARES | DRIFTWOOD

silkscreen on plexiglass 16.94 x 16.94 inches 43 x 43 cms (CVZ 2693)

silkscreen on plexiglass 16.94 x 16.94 inches 43 x 43 cms (CVZ 2694)

silkscreen on plexiglass 16.94 x 16.94 inches 43 x 43 cms (CVZ 2695)