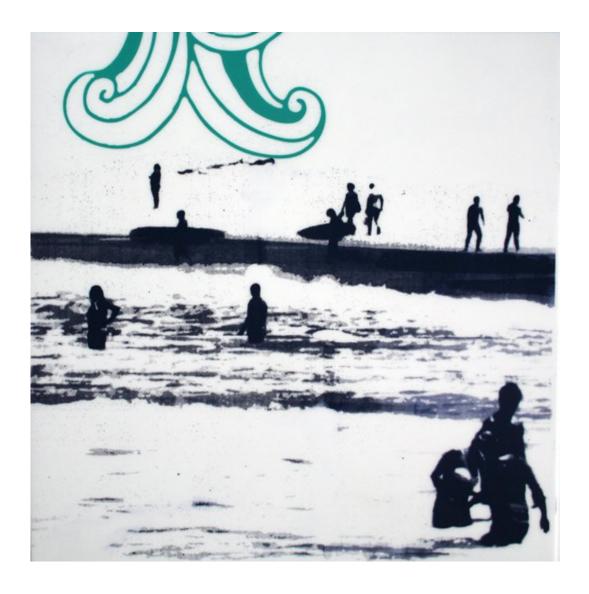

# YANNA SOARES | DRIFTWOOD

silkscreen on plexiglass 16.94 x 16.94 inches 43 x 43 cms (CVZ 2693)

silkscreen on plexiglass 16.94 x 16.94 inches 43 x 43 cms (CVZ 2694)

silkscreen on plexiglass 16.94 x 16.94 inches 43 x 43 cms (CVZ 2695)