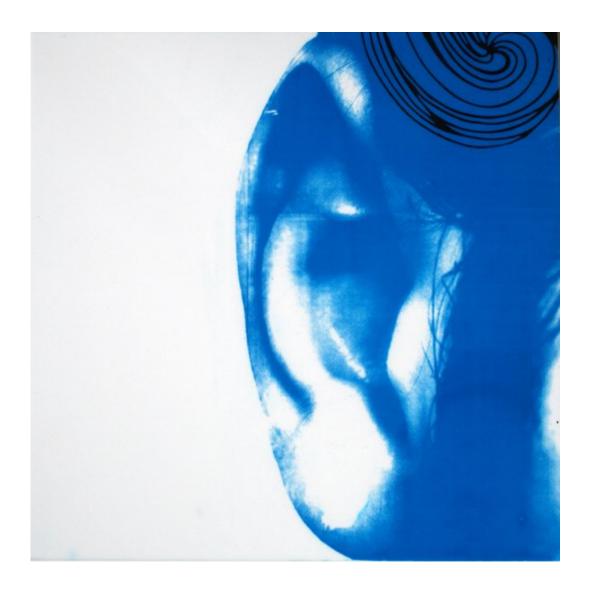

# YANNA SOARES | DRIFTWOOD

silkscreen on plexiglass 16.94 x 16.94 inches 43 x 43 cms (CVZ 2693)

silkscreen on plexiglass 16.94 x 16.94 inches 43 x 43 cms (CVZ 2694)

silkscreen on plexiglass 16.94 x 16.94 inches 43 x 43 cms (CVZ 2695)