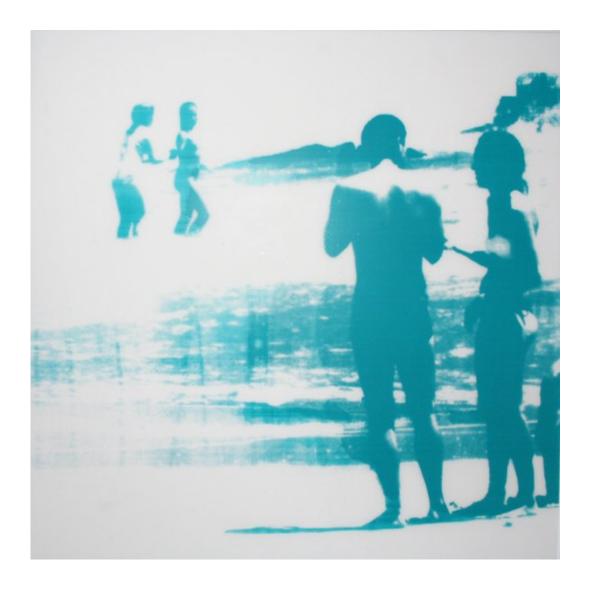

# YANNA SOARES | DRIFTWOOD

silkscreen on plexiglass 16.94 x 16.94 inches 43 x 43 cms (CVZ 2693)

silkscreen on plexiglass 16.94 x 16.94 inches 43 x 43 cms (CVZ 2694)

silkscreen on plexiglass 16.94 x 16.94 inches 43 x 43 cms (CVZ 2695)