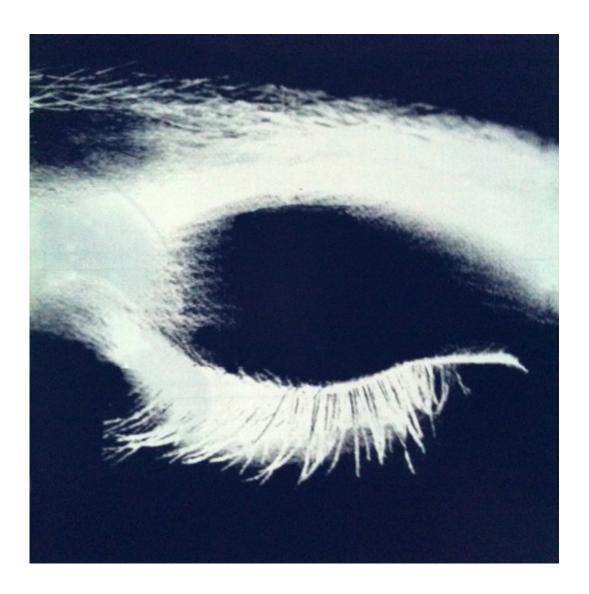

# YANNA SOARES | DRIFTWOOD

silkscreen on plexiglass 16.94 x 16.94 inches 43 x 43 cms (CVZ 2693)

silkscreen on plexiglass 16.94 x 16.94 inches 43 x 43 cms (CVZ 2694)

silkscreen on plexiglass 16.94 x 16.94 inches 43 x 43 cms (CVZ 2695)