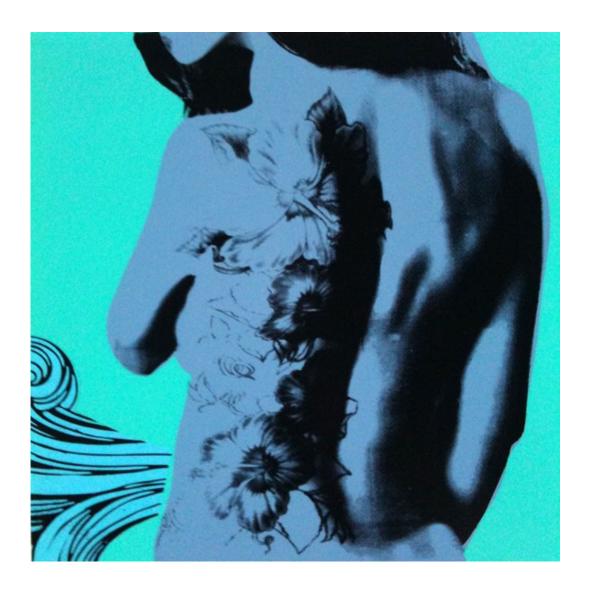

# YANNA SOARES | DRIFTWOOD

silkscreen on plexiglass 16.94 x 16.94 inches 43 x 43 cms (CVZ 2693)

silkscreen on plexiglass 16.94 x 16.94 inches 43 x 43 cms (CVZ 2694)

silkscreen on plexiglass 16.94 x 16.94 inches 43 x 43 cms (CVZ 2695)