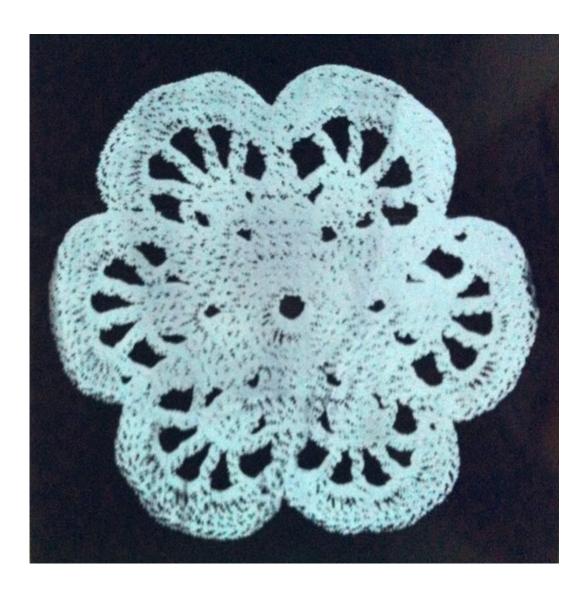

# YANNA SOARES | DRIFTWOOD

silkscreen on plexiglass 16.94 x 16.94 inches 43 x 43 cms (CVZ 2693)

silkscreen on plexiglass 16.94 x 16.94 inches 43 x 43 cms (CVZ 2694)

silkscreen on plexiglass 16.94 x 16.94 inches 43 x 43 cms (CVZ 2695)