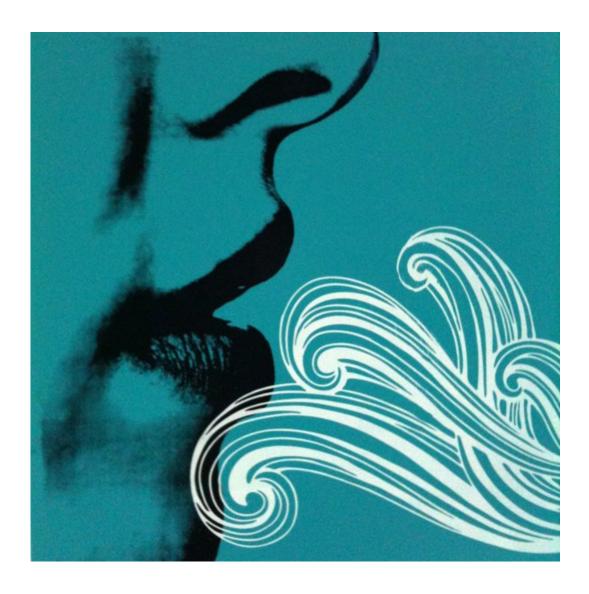

silkscreen on plexiglass 16.94 x 16.94 inches 43 x 43 cms (CVZ 2702)

silkscreen on plexiglass 16.94 x 16.94 inches 43 x 43 cms (CVZ 2703)

silkscreen on plexiglass 16.94 x 16.94 inches 43 x 43 cms (CVZ 2704)