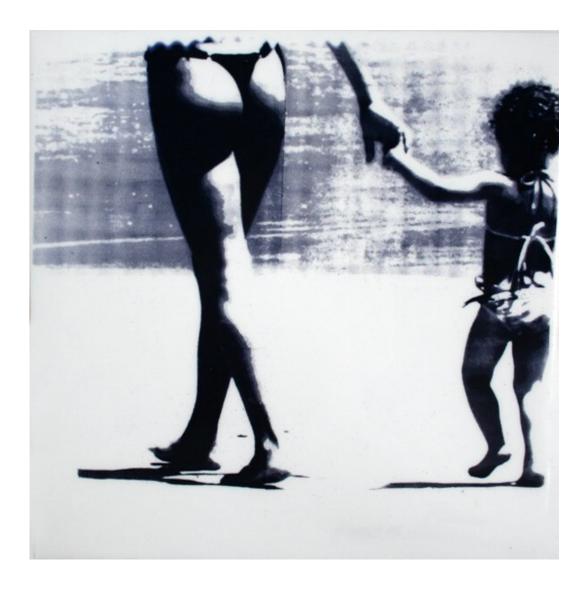

# YANNA SOARES | DRIFTWOOD

silkscreen on plexiglass 16.94 x 16.94 inches 43 x 43 cms (CVZ 2693)

silkscreen on plexiglass 16.94 x 16.94 inches 43 x 43 cms (CVZ 2694)

silkscreen on plexiglass 16.94 x 16.94 inches 43 x 43 cms (CVZ 2695)