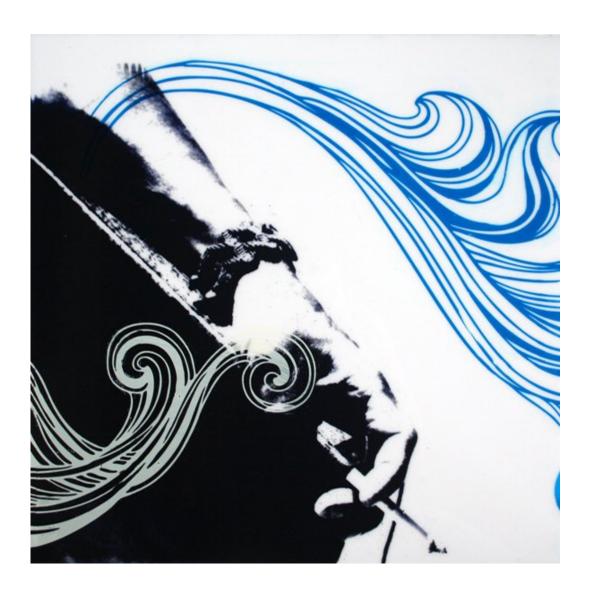

# YANNA SOARES | DRIFTWOOD

silkscreen on plexiglass 16.94 x 16.94 inches 43 x 43 cms (CVZ 2693)

silkscreen on plexiglass 16.94 x 16.94 inches 43 x 43 cms (CVZ 2694)

silkscreen on plexiglass 16.94 x 16.94 inches 43 x 43 cms (CVZ 2695)