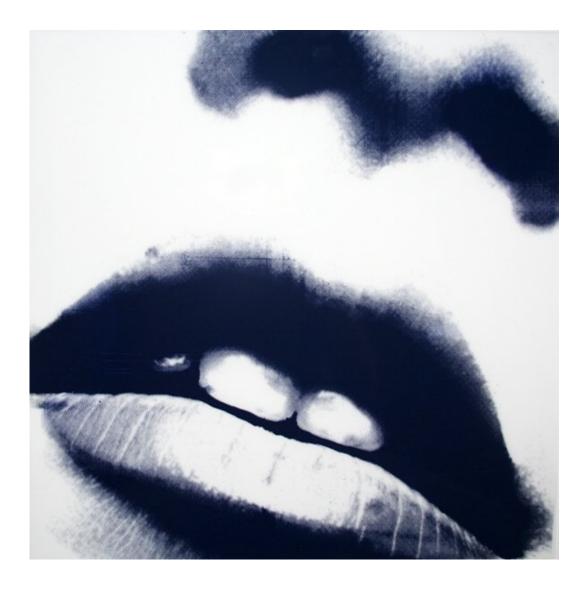

# YANNA SOARES | DRIFTWOOD

silkscreen on plexiglass 16.94 x 16.94 inches 43 x 43 cms (CVZ 2693)

silkscreen on plexiglass 16.94 x 16.94 inches 43 x 43 cms (CVZ 2694)

silkscreen on plexiglass 16.94 x 16.94 inches 43 x 43 cms (CVZ 2695)