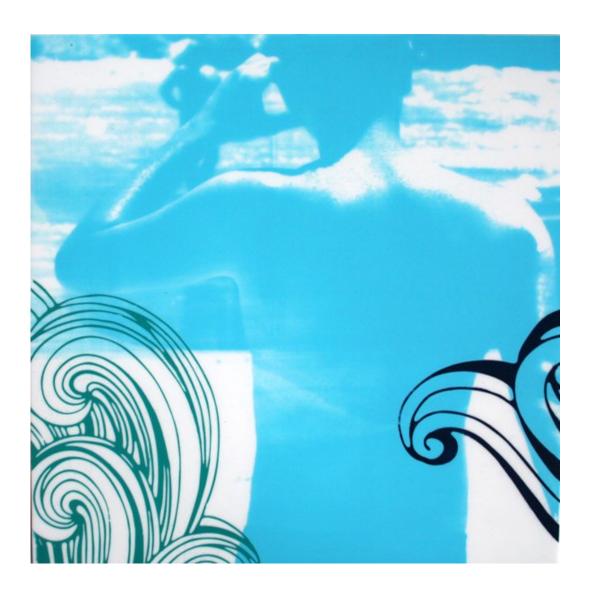

# YANNA SOARES | DRIFTWOOD

silkscreen on plexiglass 16.94 x 16.94 inches 43 x 43 cms (CVZ 2693)

silkscreen on plexiglass 16.94 x 16.94 inches 43 x 43 cms (CVZ 2694)

silkscreen on plexiglass 16.94 x 16.94 inches 43 x 43 cms (CVZ 2695)