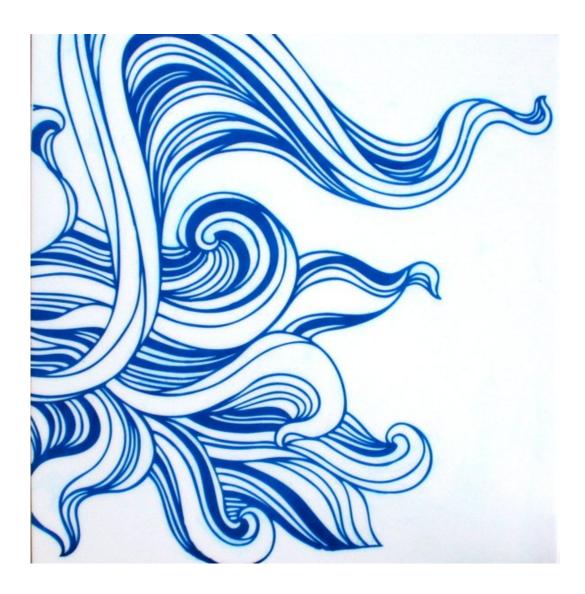

# YANNA SOARES | DRIFTWOOD

silkscreen on plexiglass 16.94 x 16.94 inches 43 x 43 cms (CVZ 2693)

silkscreen on plexiglass 16.94 x 16.94 inches 43 x 43 cms (CVZ 2694)

silkscreen on plexiglass 16.94 x 16.94 inches 43 x 43 cms (CVZ 2695)