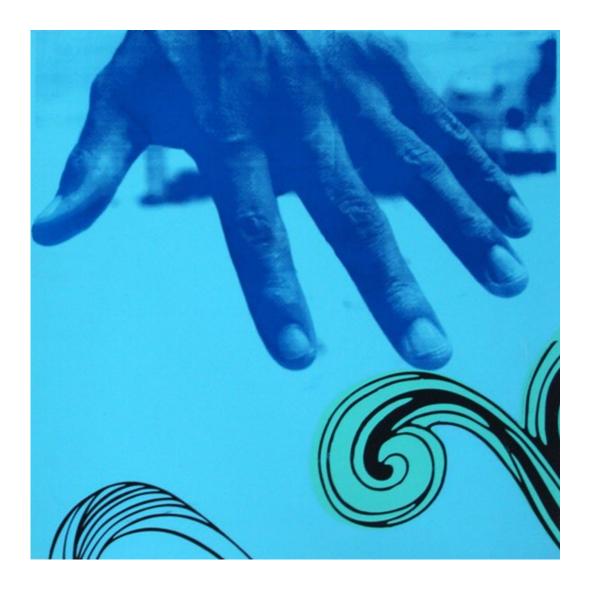

# YANNA SOARES | DRIFTWOOD

silkscreen on plexiglass 16.94 x 16.94 inches 43 x 43 cms (CVZ 2693)

silkscreen on plexiglass 16.94 x 16.94 inches 43 x 43 cms (CVZ 2694)

silkscreen on plexiglass 16.94 x 16.94 inches 43 x 43 cms (CVZ 2695)