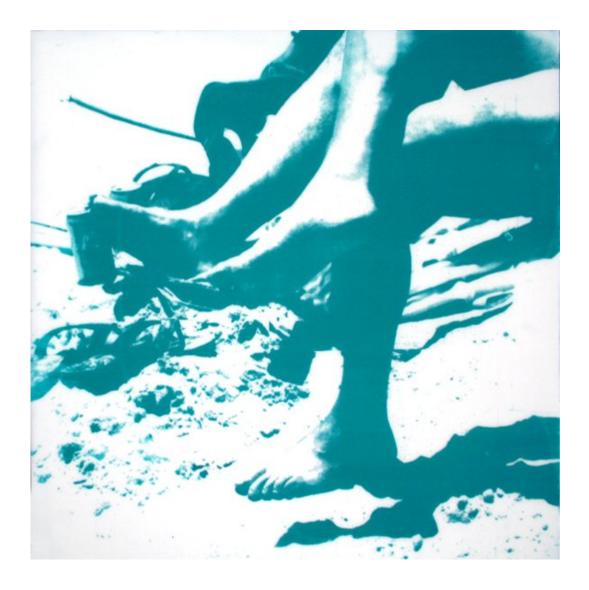

# YANNA SOARES | DRIFTWOOD

silkscreen on plexiglass 16.94 x 16.94 inches 43 x 43 cms (CVZ 2693)

silkscreen on plexiglass 16.94 x 16.94 inches 43 x 43 cms (CVZ 2694)

silkscreen on plexiglass 16.94 x 16.94 inches 43 x 43 cms (CVZ 2695)