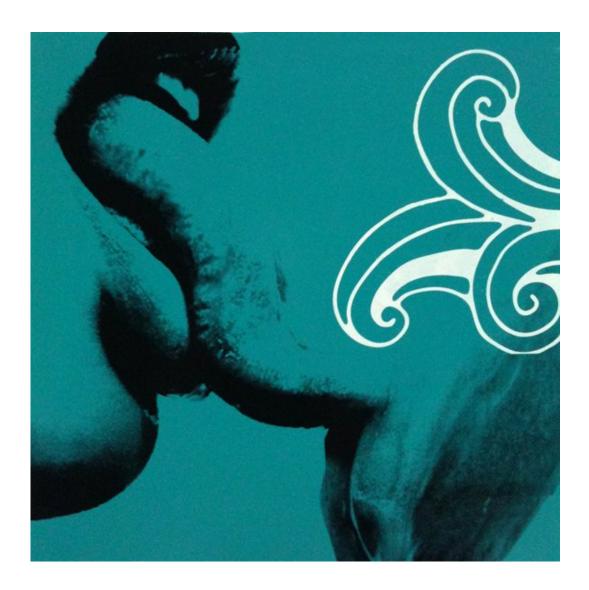

# YANNA SOARES | DRIFTWOOD

silkscreen on plexiglass 16.94 x 16.94 inches 43 x 43 cms (CVZ 2693)

silkscreen on plexiglass 16.94 x 16.94 inches 43 x 43 cms (CVZ 2694)

silkscreen on plexiglass 16.94 x 16.94 inches 43 x 43 cms (CVZ 2695)