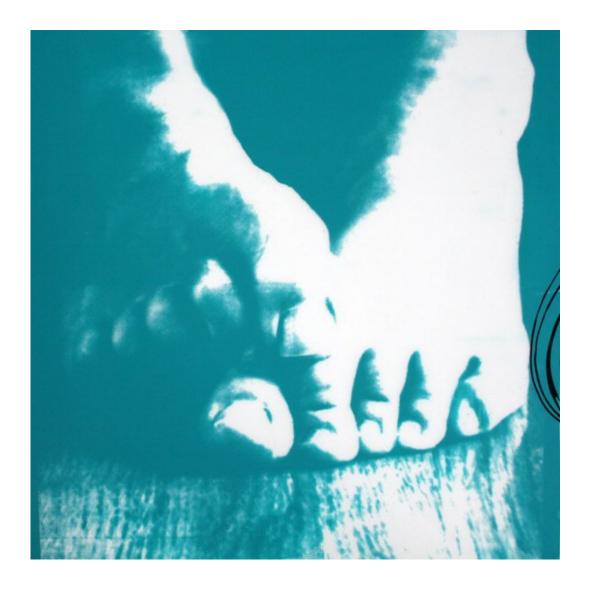

# YANNA SOARES | DRIFTWOOD

silkscreen on plexiglass 16.94 x 16.94 inches 43 x 43 cms (CVZ 2693)

silkscreen on plexiglass 16.94 x 16.94 inches 43 x 43 cms (CVZ 2694)

silkscreen on plexiglass 16.94 x 16.94 inches 43 x 43 cms (CVZ 2695)