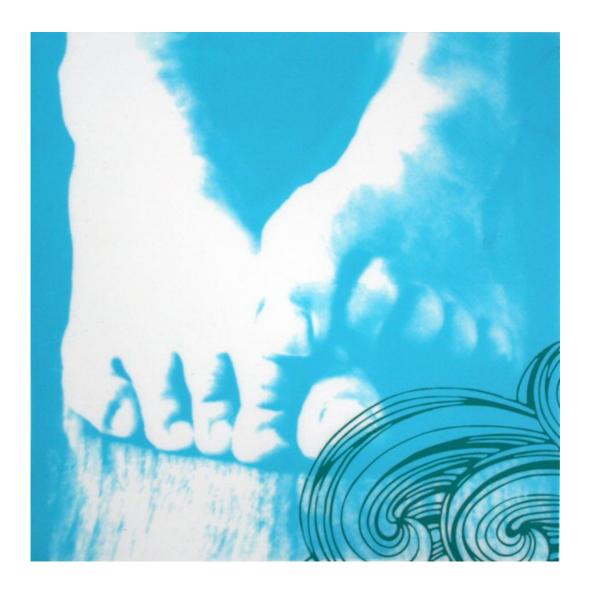

# YANNA SOARES | DRIFTWOOD

silkscreen on plexiglass 16.94 x 16.94 inches 43 x 43 cms (CVZ 2693)

silkscreen on plexiglass 16.94 x 16.94 inches 43 x 43 cms (CVZ 2694)

silkscreen on plexiglass 16.94 x 16.94 inches 43 x 43 cms (CVZ 2695)