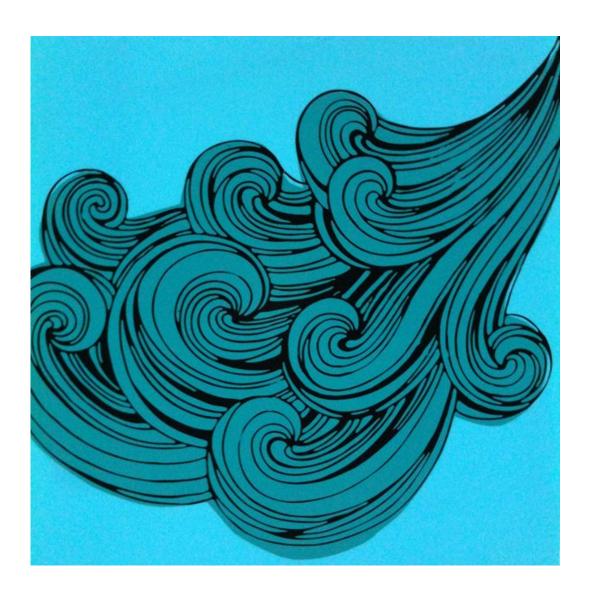

# YANNA SOARES | DRIFTWOOD

silkscreen on plexiglass 16.94 x 16.94 inches 43 x 43 cms (CVZ 2693)

silkscreen on plexiglass 16.94 x 16.94 inches 43 x 43 cms (CVZ 2694)

silkscreen on plexiglass 16.94 x 16.94 inches 43 x 43 cms (CVZ 2695)