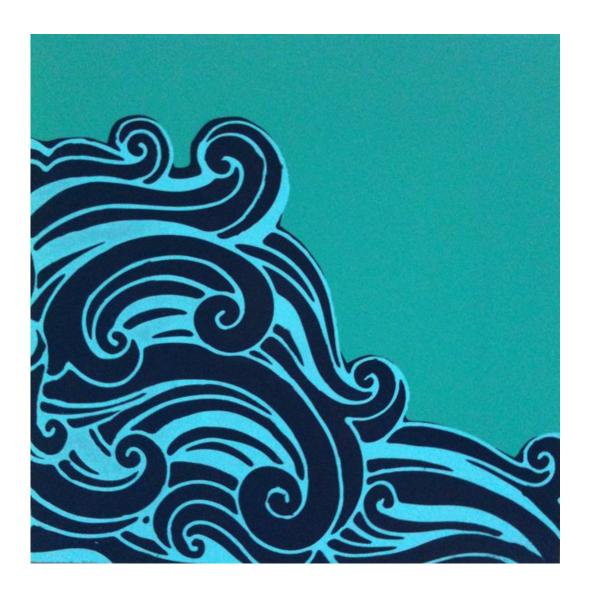

# YANNA SOARES | DRIFTWOOD

silkscreen on plexiglass 16.94 x 16.94 inches 43 x 43 cms (CVZ 2693)

silkscreen on plexiglass 16.94 x 16.94 inches 43 x 43 cms (CVZ 2694)

silkscreen on plexiglass 16.94 x 16.94 inches 43 x 43 cms (CVZ 2695)