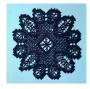

# YANNA SOARES | DRIFTWOOD

silkscreen on plexiglass 16.94 x 16.94 inches 43 x 43 cms (CVZ 2693)

silkscreen on plexiglass 16.94 x 16.94 inches 43 x 43 cms (CVZ 2694)

silkscreen on plexiglass 16.94 x 16.94 inches 43 x 43 cms (CVZ 2695)