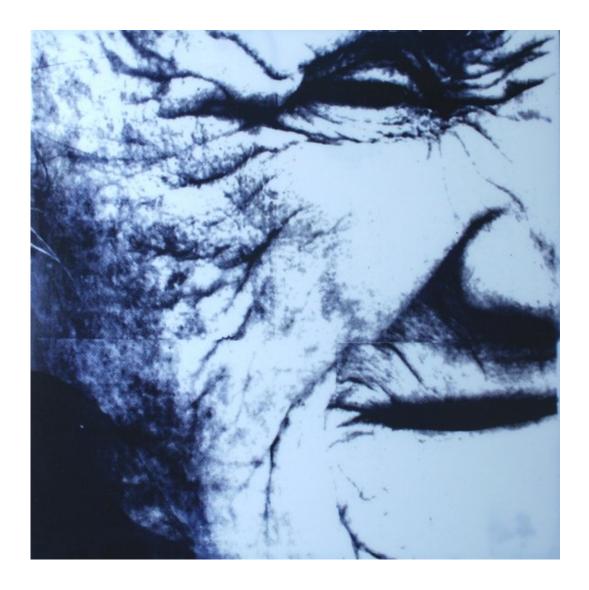

# YANNA SOARES | DRIFTWOOD

silkscreen on plexiglass 16.94 x 16.94 inches 43 x 43 cms (CVZ 2693)

silkscreen on plexiglass 16.94 x 16.94 inches 43 x 43 cms (CVZ 2694)

silkscreen on plexiglass 16.94 x 16.94 inches 43 x 43 cms (CVZ 2695)